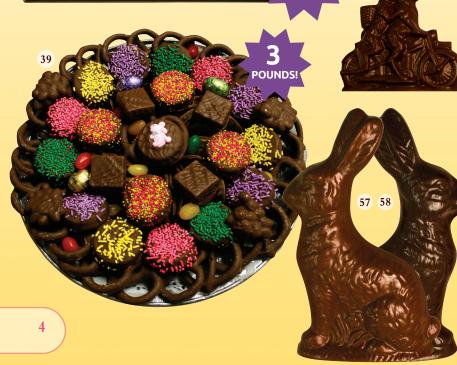

#### **Gift Baskets**

All of our baskets and trays contain creamy milk chocolate covered potato chips, pretzels, Oreo<sup>®</sup> cookies, and an assortment of our seasonal chocolate treats.

- **36. 1 lb. Gift Basket** *1 lb. Basket* **\$19.95**
- **37. 1.5 lb. Gift Basket** *1.5 lb. Basket* **\$29.95**
- 38. 2 lb. Gift Basket not pictured 2 lb. Basket \$39.95
- **39. 3 lb. Gift Tray** *3 lb. Basket* **\$59.95**
- 40. 8 oz Assorted Box not pictured 8 oz. Gift Box \$9.95
- 41. 16 oz Assorted Box 16 oz Gift Box \$19.95
- 42. Easter Oreo<sup>®</sup> Pack Perfect basket stuffer with decorative pure milk chocolate covered Oreos<sup>®</sup>. *3 oz Cello Bag* \$3.50

## **BASKET STUFFERS**

You'll love our smooth, creamy bunnies! Enjoy our solid chocolate novelties made from pure chocolate!

- 43. White Chocolate Bunny with Egg White chocolate coating bunny with egg. 6 oz Cello Bag \$4.90
- 44. Milk Chocolate Bunny with Egg Creamy milk chocolate bunny with egg. 6 oz Cello Bag \$4.90
- 45. Dark Chocolate Bunny With Egg Rich dark chocolate bunny with egg. 6 oz Cello Bag \$4.90
- 46. Dark Chocolate Jolly Bunny 4 oz Cello Bag \$3.65
- 47. Milk Chocolate Jolly Bunny 4 oz Cello Bag \$3.65
- 48. White Chocolate Jolly Bunny 4 oz Cello Bag \$3.65
- 49. Peanut Butter Coated Bunny Solid peanut butter coated bunny. 6 oz Cello Bag \$4.95
- 50. Milk Chocolate Motorcycle Bunny 3 oz Cello Bag \$3.25
- 51. Milk Chocolate Cross Real milk chocolate cross. 3 oz Cello Bag \$3.25
- 52. Milk Chocolate Last Supper Mold not pictured 3.5 oz Cello Bag \$3.50
- 53. Dark Chocolate Last Supper Mold 3.5 oz Cello Bag \$3.50
- 54. White Chocolate Petite Rabbit 3 oz Cello Bag \$3.25
- 55. Milk Chocolate Petite Rabbit

   3 oz Cello Bag

   \$3.25
- 56. Dark Chocolate Petite Rabbit 3 oz Cello Bag \$3.25
- 57. Milk Chocolate Large Rabbit 6 oz Cello Bag \$4.90
- 58. Dark Chocolate Large Rabbit 6 oz Cello Bag \$4.90

55