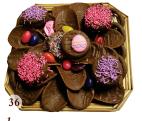

#### **Gift Baskets**

All of our baskets and trays contain creamy milk chocolate covered potato chips, pretzels, Oreo<sup>®</sup> cookies, and an assortment of our seasonal chocolate treats.

- **36. 1 lb. Gift Basket** *1 lb. Basket* **\$19.95**
- **37. 1.5 lb. Gift Basket** *1.5 lb. Basket* **\$29.95**
- 38. 2 lb. Gift Basket not pictured 2 lb. Basket \$39.95
- **39. 3 lb. Gift Tray** *3 lb. Basket* **\$59.95**
- 40. 8 oz Assorted Box not pictured 8 oz. Gift Box \$9.95
- 41. 16 oz Assorted Box 16 oz Gift Box \$19.95
- 42. Easter Oreo<sup>®</sup> Pack Perfect basket stuffer with decorative pure milk chocolate covered Oreos<sup>®</sup>. *3 oz Cello Bag* \$3.50