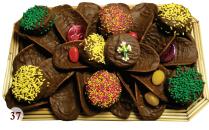

#### **Gift Baskets**

All of our baskets and trays contain creamy milk chocolate covered potato chips, pretzels, Oreo<sup>®</sup> cookies, and an assortment of our seasonal chocolate treats.

- **36. 1 lb. Gift Basket** *1 lb. Basket* **\$19.95**
- **37. 1.5 lb. Gift Basket** *1.5 lb. Basket* **\$29.95**
- 38. 2 lb. Gift Basket not pictured 2 lb. Basket \$39.95
- **39. 3 lb. Gift Tray** *3 lb. Basket* **\$59.95**
- 40. 8 oz Assorted Box not pictured 8 oz. Gift Box \$9.95
- 41. 16 oz Assorted Box 16 oz Gift Box \$19.95
- 42. Easter Oreo<sup>®</sup> Pack Perfect basket stuffer with decorative pure milk chocolate covered Oreos<sup>®</sup>. *3 oz Cello Bag* \$3.50