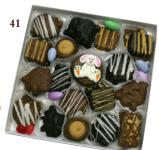

#### **Gift Baskets**

All of our baskets and trays contain creamy milk chocolate covered potato chips, pretzels, Oreo<sup>®</sup> cookies, and an assortment of our seasonal chocolate treats.

- **36. 1 lb. Gift Basket** *1 lb. Basket* **\$19.95**
- **37. 1.5 lb. Gift Basket** *1.5 lb. Basket* **\$29.95**
- 38. 2 lb. Gift Basket not pictured 2 lb. Basket \$39.95
- **39. 3 lb. Gift Tray** *3 lb. Basket* **\$59.95**
- 40. 8 oz Assorted Box not pictured 8 oz. Gift Box \$9.95
- 41. 16 oz Assorted Box 16 oz Gift Box \$19.95
- 42. Easter Oreo<sup>®</sup> Pack Perfect basket stuffer with decorative pure milk chocolate covered Oreos<sup>®</sup>. *3 oz Cello Bag* \$3.50