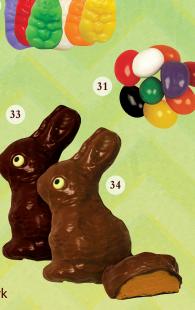

Lots o

28

- 33. Dark Chocolate Peanut Butter Rabbit Creamy peanut butter center covered in solid rich dark chocolate. 4 oz Cello Bag \$3.95
- 34. Milk Chocolate Peanut Butter Rabbit Creamy peanut butter center covered in solid rich milk chocolate. 4 oz Cello Bag \$3.95
- 35. Milk Chocolate Peanut Butter Egg Our own creamy peanut butter center recipe moulded into an egg and covered in milk chocolate. 4 oz Cello Bag \$3.15