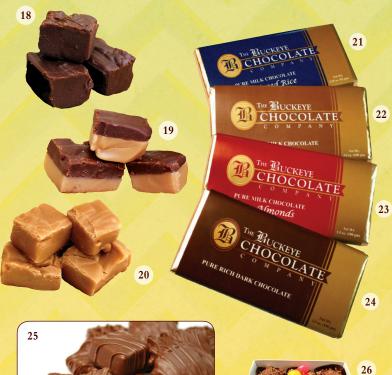

FUDGE

14

You'll love our smooth creamy fudge with real sweet cream butter and milk, cooked to perfection.

- 18. Chocolate Fudge Creamy sweet milk chocolate fudge. \$6.00 8 oz Package
- 19. Chocolate Peanut Butter Fudge Creamy milk chocolate fudge stacked on creamy peanut butter fudge. 8 oz Package \$6.00
- 20. Peanut Butter Fudge Smooth and creamy. 8 oz Package \$6.00

## **CANDY BARS**

21. Milk Chocolate with Crisped Rice Candy Bar Crunchy crisped rice smothered in milk chocolate. 30

3.25 oz Each, Pack of 4 \$8.50

- 22. Milk Chocolate Candy Bar Creamy, real, melt in your mouth milk chocolate. 3.5 oz Each, Pack of 4 \$8.50
- 23. Milk Chocolate With Almond Candy Bar Fresh, salted crunch almonds in our milk chocolate. 3.5 oz Each, Pack of 4 \$8.50
- 24. Dark Chocolate Candy Bar Just the right blend of bittersweet dark chocolate. 3.5 oz Each, Pack of 4 \$8.50
- 25. Sugar Free Assorted Chocolate Box Satisfy your sweet tooth without all the sugar. Try our sugar free assortment of chocolates. 16 oz Gift Box \$19.95