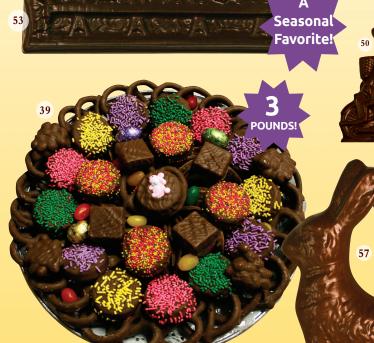

38. 2 lb. Gift Basket
not pictured
2 lb. Basket \$39.95

39. 3 lb. Gift Tray
3 lb. Basket \$59.95

40. 8 oz Assorted Box not pictured 8 oz. Gift Box \$9.95

41. 16 oz Assorted Box 16 oz Gift Box \$19.95

42. Easter Oreo® Pack
Perfect basket stuffer with decorative pure milk chocolate covered Oreos®.

51. Milk Chocolate Cross

Real milk chocolate cross.

3 oz Cello Bag \$3.25

52. Milk Chocolate Last Supper Mold not pictured
3.5 oz Cello Bag \$3.50

53. Dark Chocolate Last Supper Mold 3.5 oz Cello Bag \$3.50

54. White Chocolate Petite Rabbit 3 oz Cello Bag \$3.25

55. Milk Chocolate Petite Rabbit 3 oz Cello Bag \$3.25

56. Dark Chocolate Petite Rabbit 3 oz Cello Bag \$3.25

57. Milk Chocolate Large Rabbit 6 oz Cello Bag \$4.90