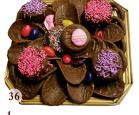

#### Gift Baskets

All of our baskets and trays contain creamy milk chocolate covered potato chips, pretzels, Oreo® cookies, and an assortment of our seasonal chocolate treats.

37. 1.5 lb. Gift Basket

1.5 lb. Basket \$29.95