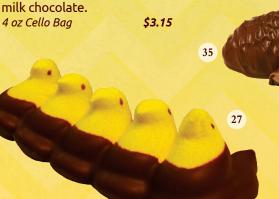

31. Assorted Jelly Beans 10 oz Poly Cone Bag \$3.50

32. Licorice Jelly Beans

not pictured

10 oz Poly Cone Bag

\$3.50

Lots o

Peanut Butter Rabbit Creamy peanut butter center covered in solid rich dark chocolate.

4 oz Cello Bag

34. Milk Chocolate Peanut Butter Rabbit

> Creamy peanut butter center covered in solid rich milk chocolate.

4 oz Cello Bag

\$3.95

35. Milk Chocolate Peanut Butter Egg Our own creamy peanut butter center recipe moulded into an egg and covered in

## SEASONAL SPECIALTIES