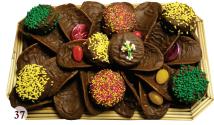

#### Gift Baskets

All of our baskets and trays contain creamy milk chocolate covered potato chips, pretzels, Oreo® cookies, and an assortment of our seasonal chocolate treats.

37. 1.5 lb. Gift Basket

1.5 lb. Basket \$29.95