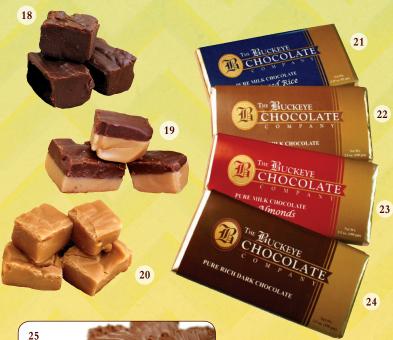

18. Chocolate Fudge

Creamy sweet milk chocolate fudge. \$6.00 8 oz Package

19. Chocolate Peanut Butter Fudge Creamy milk chocolate fudge stacked on creamy peanut butter fudge. \$6.00

8 oz Package

20. Peanut Butter Fudge Smooth and creamy.

# CANDY BARS

21. Milk Chocolate with Crisped Rice Candy Bar Crunchy crisped rice smothered in milk chocolate.

> 3.25 oz Each, Pack of 4 \$8.50

22. Milk Chocolate Candy Bar Creamy, real, melt in your mouth milk chocolate.

3.5 oz Each, Pack of 4 \$8.50

23. Milk Chocolate With Almond Candy Bar

Fresh, salted crunch almonds in our milk chocolate.

3.5 oz Each, Pack of 4

\$8.50

24. Dark Chocolate Candy Bar Just the right blend of bittersweet dark chocolate.

3.5 oz Each, Pack of 4

\$8.50

25. Sugar Free Assorted **Chocolate Box** Satisfy your sweet tooth

without all the sugar. Try our sugar free assortment of chocolates.

16 oz Gift Box

\$19.95